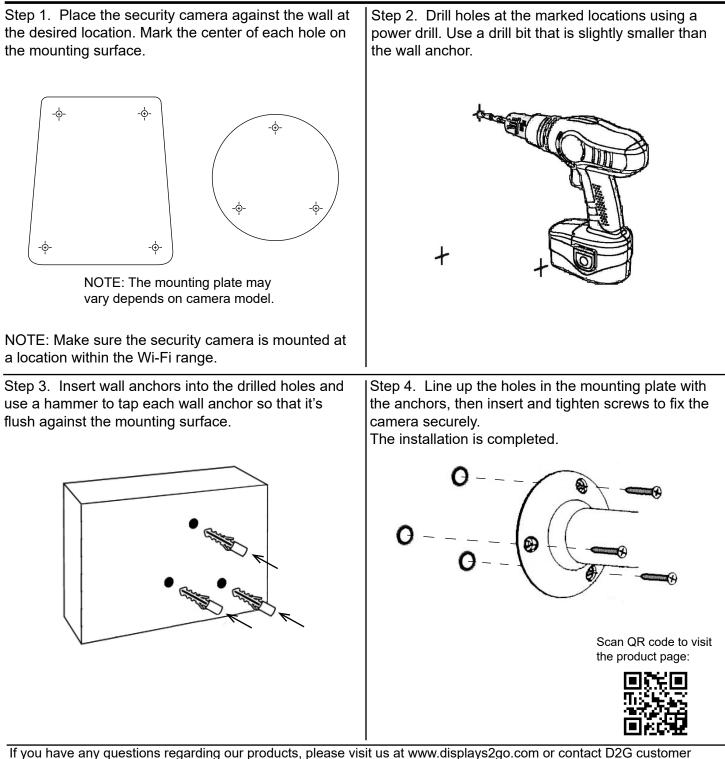

## **MOUNTING INSTRUCTIONS - SMSRDCAM, SMSWMCAM**

The included hardware is for drywall mounting ONLY. To mount the security camera onto a different wall type or the ceiling, please choose the proper hardware from your local hardware store.